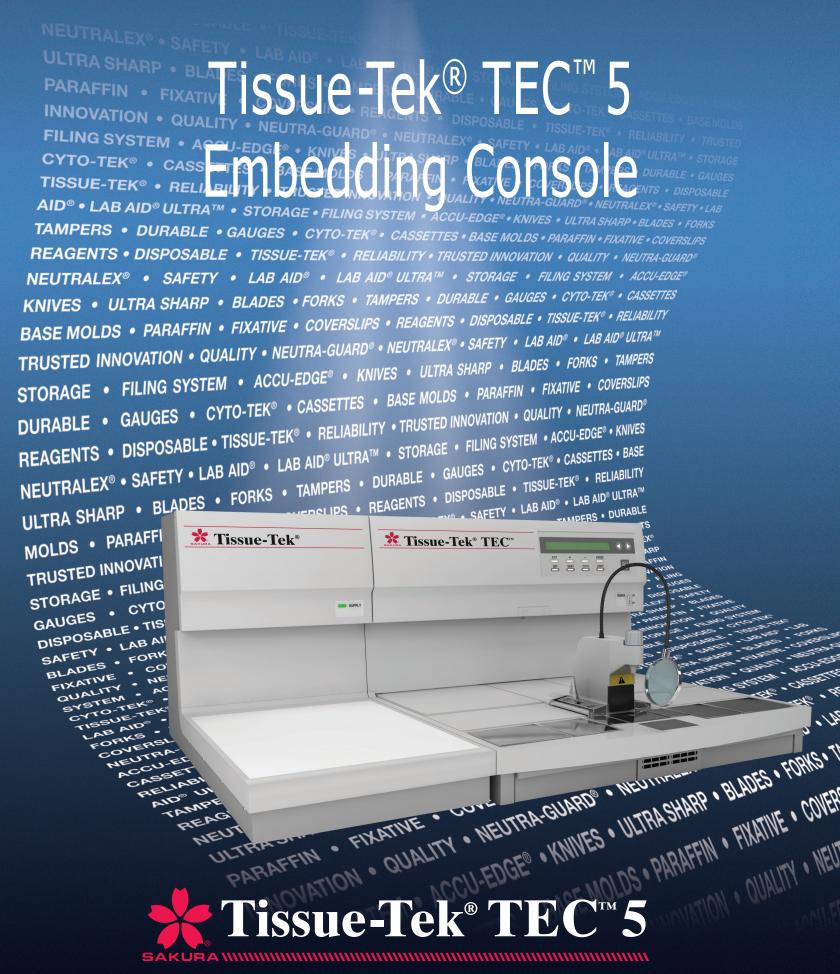

Tissue Embedding Console System

## **Embed with Comfort and Speed**

## **Key Features and Benefits**

- Precisely metered and adjustable gravity-feed paraffin pump delivers the right amount of paraffin, fast
- Large warm work surface allows lining up as many as 10 cassettes on either side
- Menu-driven controls allow easy programming and quick review of all temperatures
- Provides a single workstation for specimen orientation and paraffin embedding
- Left-to-right or right-to-left arrangement of the two modules
- Finger touchplate and optional foot pedal control paraffin flow
- Dispensing tower knob adjusts flow rate to specific task
- Panel displays temperatures in all heated/cooled areas
- All temperature-controlled areas uniformly regulated:
  - All heated areas from 50°C to 75°C in 1°C increments
  - Cryo Module plate from -10°C to 0°C in 1°C increments
- Automatic ON/OFF with manual override
- Left and right Thermal Storage Compartments are individually temperature controlled; can be used as a paraffin bath or warming caddy for base molds
- Six easy-to-reach forceps wells
- Ample chilling area for approximately 60 cassette specimens
- Quiet compressor reduces noise fatigue
- Uses environmentally safe refrigerant